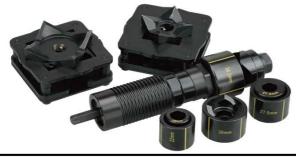

## **Features and Application:**

- \* For use with 14.4V or the higher voltage impact driver. (Torque range 120~150Nm)
- \* Punch round and square holes in sheet metal. Ideal for electricity controlling boxes and panels.
- \* Safety- Punch a perfect clean hole without any burrs.
- \* Cutting capacity:

Round punch die: 1.5mm stainless steel, 2.0mm mild steel & aluminum. Square punch die: 1.2mm stainless steel, 1.6mm mild steel & aluminum.

- \* SKD61 SQUARE PUNCH DIES: 33.5x33.5mm / 45x45mm
- \* MAGNET SQUARE RULERS: 68x68mm / 92x92mm
- \* DIA.12.2mm BEARING DRIVING BOLT WITH 19mm NUT: BOLT:SCM415; BODY:ADC12(ALUMINUM)
- \* ADAPTOR: 1/4" HEX SHANK, 8x45mm
- \* PACKING: PP BOX + PS TRAY (28x24x3cm)