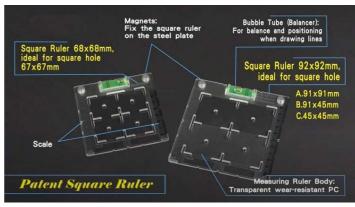

Round punch die: 1.5mm stainless steel, 2.0mm mild steel & aluminum. Square punch die: 1.2mm stainless steel, 1.6mm mild steel & aluminum.

- \* SKD61 SQUARE PUNCH DIES: 33.5x33.5mm / 45x45mm
- \* MAGNET SQUARE RULERS: 68x68mm / 92x92mm
- \* DIA.12.2mm BEARING DRIVING BOLT WITH 19mm NUT: BOLT:SCM415; BODY:ADC12(ALUMINUM)
- \* ADAPTOR: 1/4" HEX SHANK, 8x45mm
- \* PACKING: PP BOX + PS TRAY (28x24x3cm)