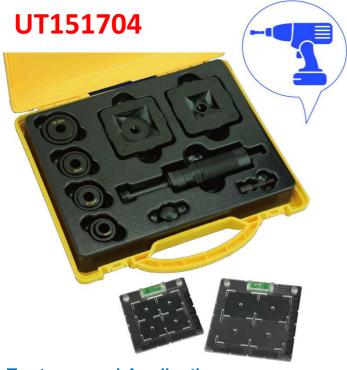

## **KNOCKOUT PUNCH TOOL SET**

FOR YOUR INQUIRIES, PLEASE INDICATE MODEL NO., AND FOLLOWING CATALOGUE NUMBER SUTO94

## **Features and Application:**

- \* For use with 14.4V or the higher voltage impact driver. (Torque range 120~150Nm)
- \* Punch round and square holes in sheet metal. Ideal for electricity controlling boxes and panels.
- \* Safety- Punch a perfect clean hole without any burrs.
- \* Cutting capacity:

Round punch die: 1.5mm stainless steel, 2.0mm mild steel & aluminum. Square punch die: 1.2mm stainless steel, 1.6mm mild steel & aluminum.

- \* SKD61 SQUARE PUNCH DIES: 33.5x33.5mm / 45x45mm
- \* MAGNET SQUARE RULERS: 68x68mm / 92x92mm
- \* DIA.12.2mm BEARING DRIVING BOLT WITH 19mm NUT: BOLT:SCM415; BODY:ADC12(ALUMINUM)
- \* ADAPTOR: 1/4" HEX SHANK, 8x45mm
- \* PACKING: PP BOX + PS TRAY (28x24x3cm)